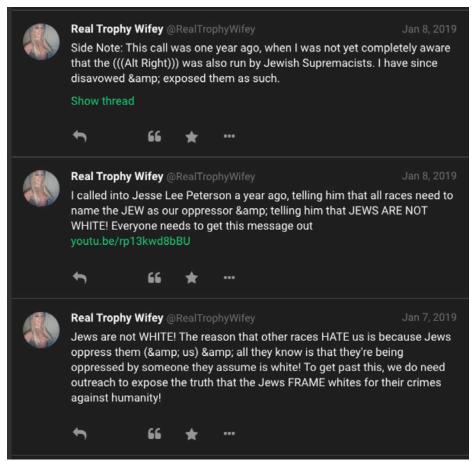

As found on other social media sites, Emily's antisemitism gets worse on her Gab account. Insisting Jews are not white, spreading conspiracies that the alt-right is run by Jewish Supremacists, and cheering that the GDL was able to sneak the word Goyim (considered a generally offensive anti-Semitic slur).

YouTube - https://archive.vn/IltxH

Emily's featured video is one of her calling in to the Jesse Lee Peterson show to share her opinions on Jewish supremacy (and <u>Great Replacement conspiracy theory</u>).