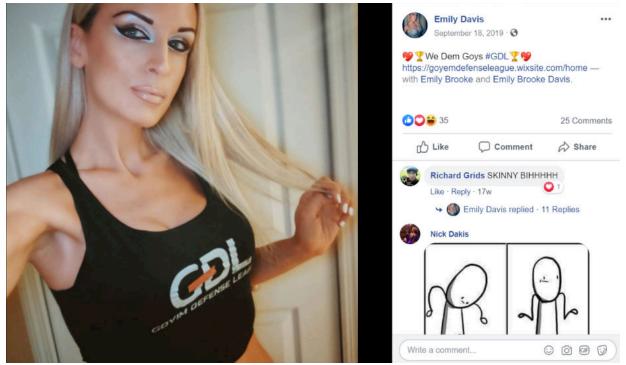

Emily posed in <u>GDL merchandise</u> in photo above (photo of her in the merch is also on a GDL merch website, which is not named to avoid driving any traffic to it.

Emily is a self-described Infidel, White Nationalist and "White Aryan Woman". The two lightning bolts (<u>SS Bolts</u>) present in her profile represent Nazi imagery of the SS (Gestapo) from Nazi era Germany. <a href="https://archive.fo/nAgwG">https://archive.fo/nAgwG</a>