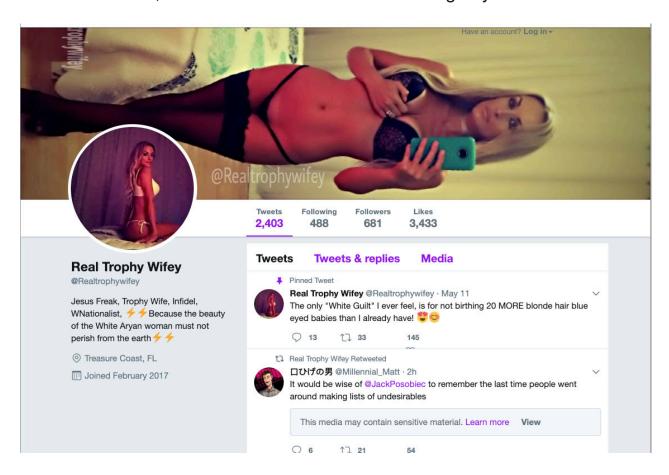

Emily posed in <u>GDL merchandise</u> in photo above (photo of her in the merch is also on a GDL merch website, which is not named to avoid driving any traffic to it.

Emily is a self-described Infidel, White Nationalist and "White Aryan Woman". The two lightning bolts (<u>SS Bolts</u>) present in her profile represent Nazi imagery of the SS (Gestapo) from Nazi era Germany. <a href="https://archive.fo/nAgwG">https://archive.fo/nAgwG</a>

Emily frequently uses <u>Echoes ((()))</u> in her writing. These are an anti-Semitic symbol initially created and amplified by neo-Nazi podcaster, <u>Mike Enoch Peinovich</u> of "<u>The Right Stuff</u>".