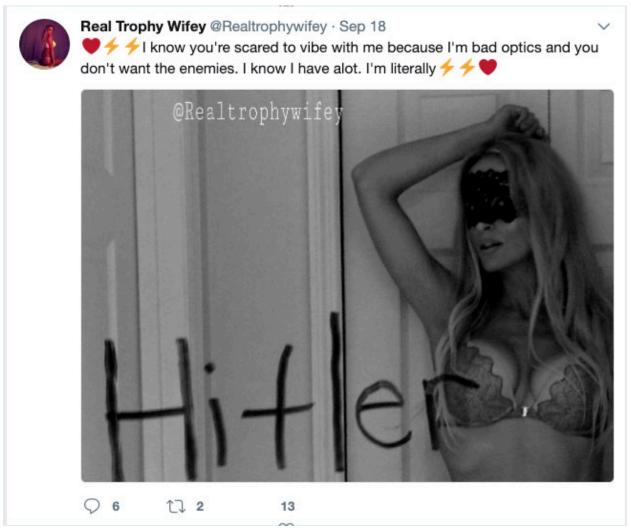

Emily posed in <u>GDL merchandise</u> in photo above (photo of her in the merch is also on a GDL merch website, which is not named to avoid driving any traffic to it.

Emily is a self-described Infidel, White Nationalist and "White Aryan Woman". The two lightning bolts (<u>SS Bolts</u>) present in her profile represent Nazi imagery of the SS (Gestapo) from Nazi era Germany. <a href="https://archive.fo/nAgwG">https://archive.fo/nAgwG</a>

Like many <u>14/88 neo-Nazis</u>, Emily's comments, posts, podcasts and livestreams discuss extreme (not to mention bigoted) conspiracy theories. Above, you can see her claim the mass murder of Muslim worshipers in Christchurch, NZ was a "False Flag"