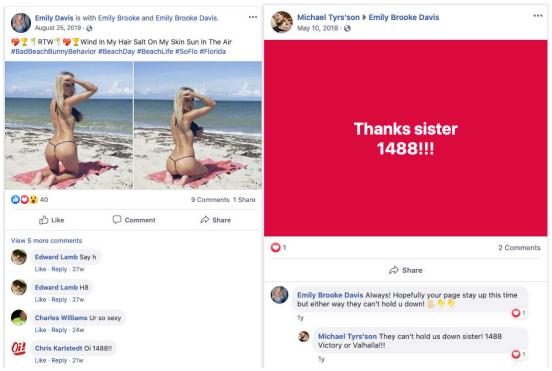

As found on other social media sites, Emily's antisemitism gets worse on her Gab account. Insisting Jews are not white, spreading conspiracies that the alt-right is run by Jewish Supremacists, and cheering that the GDL was able to sneak the word Goyim (considered a generally offensive anti-Semitic slur).