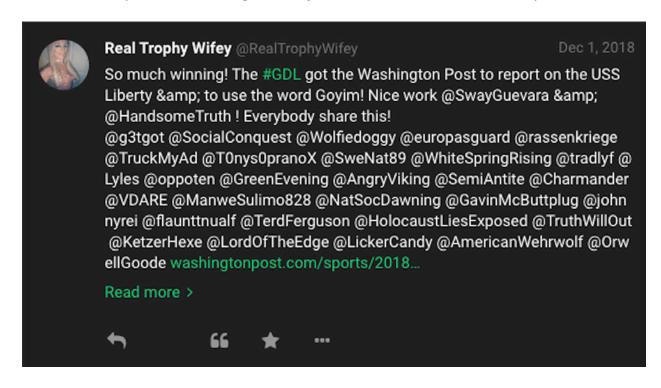

As found on other social media sites, Emily's antisemitism gets worse on her Gab account. Insisting Jews are not white, spreading conspiracies that the alt-right is run by Jewish Supremacists, and cheering that the GDL was able to sneak the word Goyim (considered a generally offensive anti-Semitic slur).